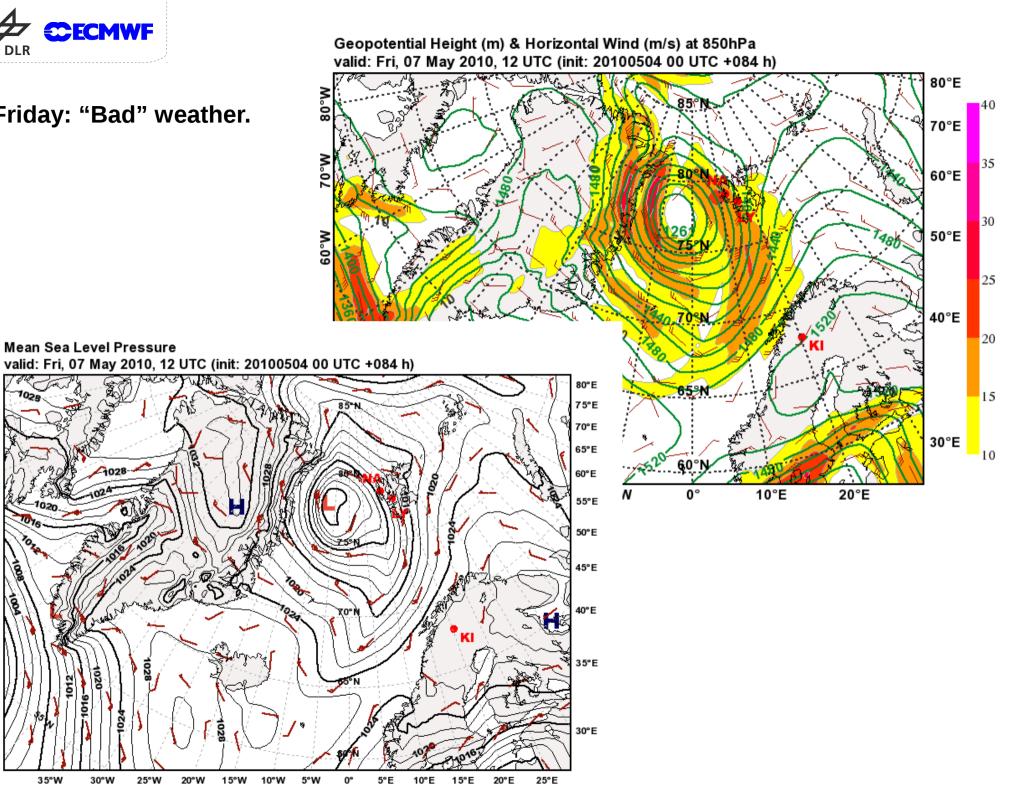

Conditions should be good for a flight before the front arrives.

Friday: "Bad" weather.

Mean Sea Level Pressure

30°W

25°W

20°W

80°W

75°W