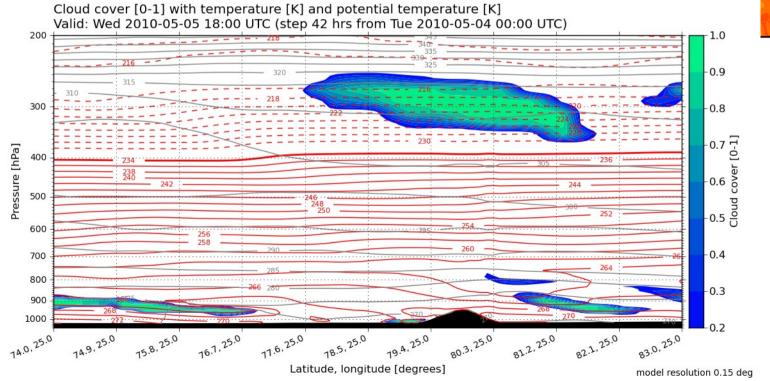

### Wednesday vertical sections.

model resolution 0.15 deg

15°E

20°E

25°E

30°E

30°E