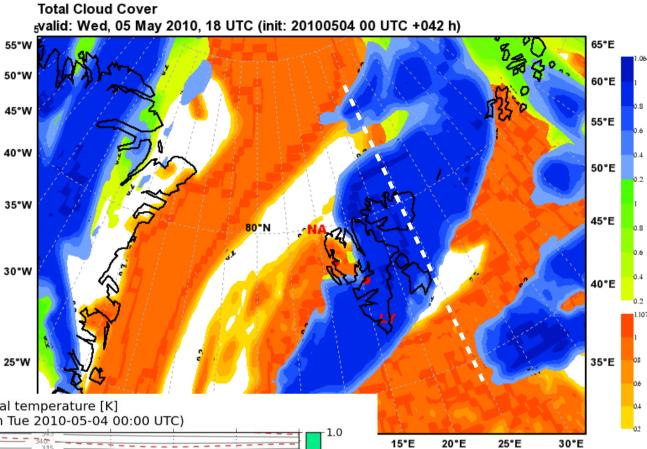

45°W

40°W

35°W

30°W

25°W

Total Precipitation [mm]

Warm front arrives
Thursday
evening/night, but later
in today's forecast.

(arrival between 15 and 18 UTC)

Conditions should be good for a flight before the front arrives.

Friday: "Bad" weather.

Mean Sea Level Pressure

30°W

25°W

20°W

80°W

75°W