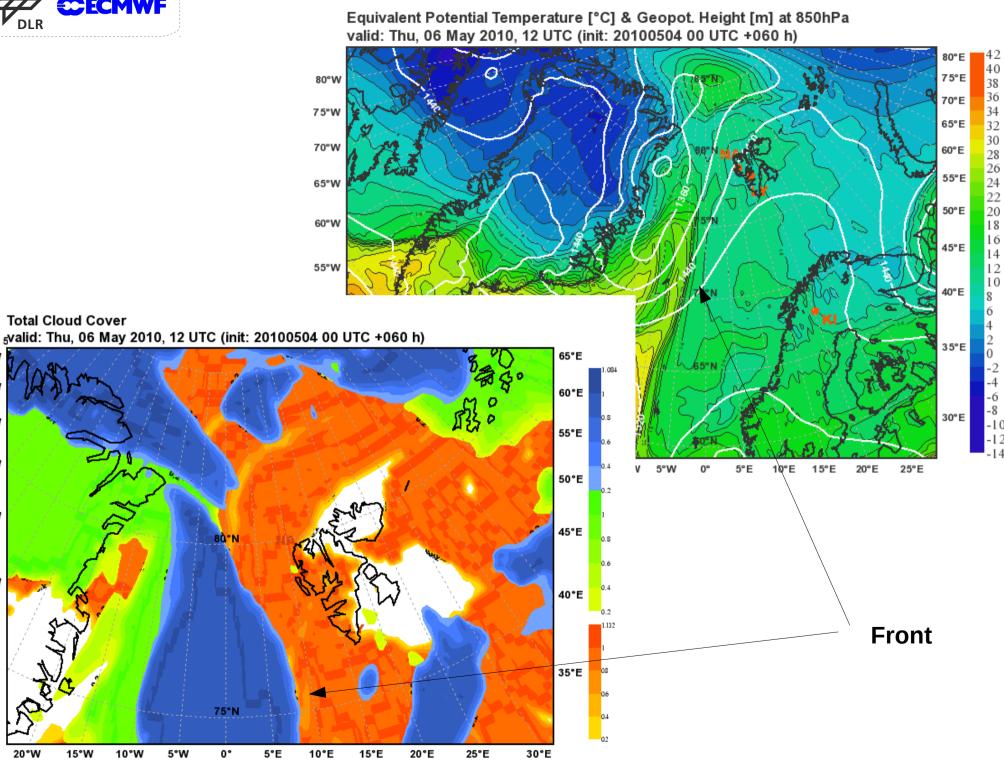

# Weather Forecast Tuesday May 04, 2010

Marc Rautenhaus, DLR/IPA



## Satellite vs. ECMWF clouds 12 UTC (14 local)





# **Development Wed - Sat**











#### **CLOUDSAT overpass (clouds 09 UTC)**





#### **AQUA overpass (clouds 09 UTC)**





30°W

20°W

10°W

10°E

20°E





55°W

50°W

45°W

40°W

35°W

30°W

25°W





Total Precipitation [mm]

Warm front arrives
Thursday
evening/night, but later
in today's forecast.

(arrival between 15 and 18 UTC)





Conditions should be good for a flight before the front arrives.



Friday: "Bad" weather.

Mean Sea Level Pressure

30°W

25°W

20°W

80°W

75°W

70°W

65°W

60°W

55°W

50°W

45°W





30°W





30°W

25°W



10°E



# yr.no forecast for Longyearbyen, from Tuesday noon.





### Wednesday vertical sections.















model resolution 0.15 deg























15°E

20°E

25°E

30°E















































30°E