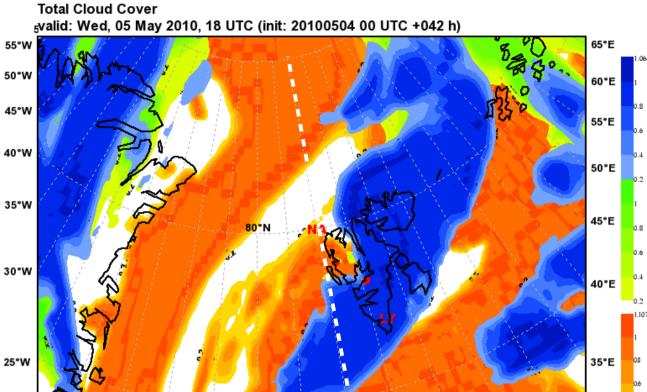

45°W

40°W

35°W

30°W

25°W

Total Precipitation [mm]

Warm front arrives
Thursday
evening/night, but later
in today's forecast.

(arrival between 15 and 18 UTC)

Conditions should be good for a flight before the front arrives.

Friday: "Bad" weather.

Mean Sea Level Pressure

30°W

25°W

20°W

80°W

75°W