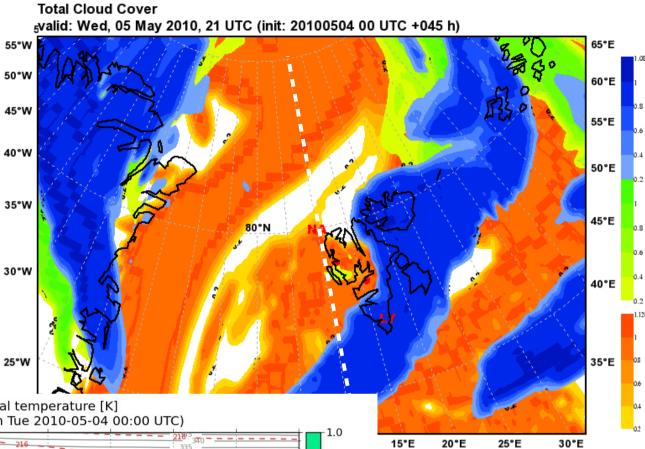

45°W

40°W

35°W

30°W

25°W

Total Precipitation [mm]

Warm front arrives
Thursday
evening/night, but later
in today's forecast.

(arrival between 15 and 18 UTC)

Conditions should be good for a flight before the front arrives.

Friday: "Bad" weather.

Mean Sea Level Pressure

30°W

25°W

20°W

80°W

75°W