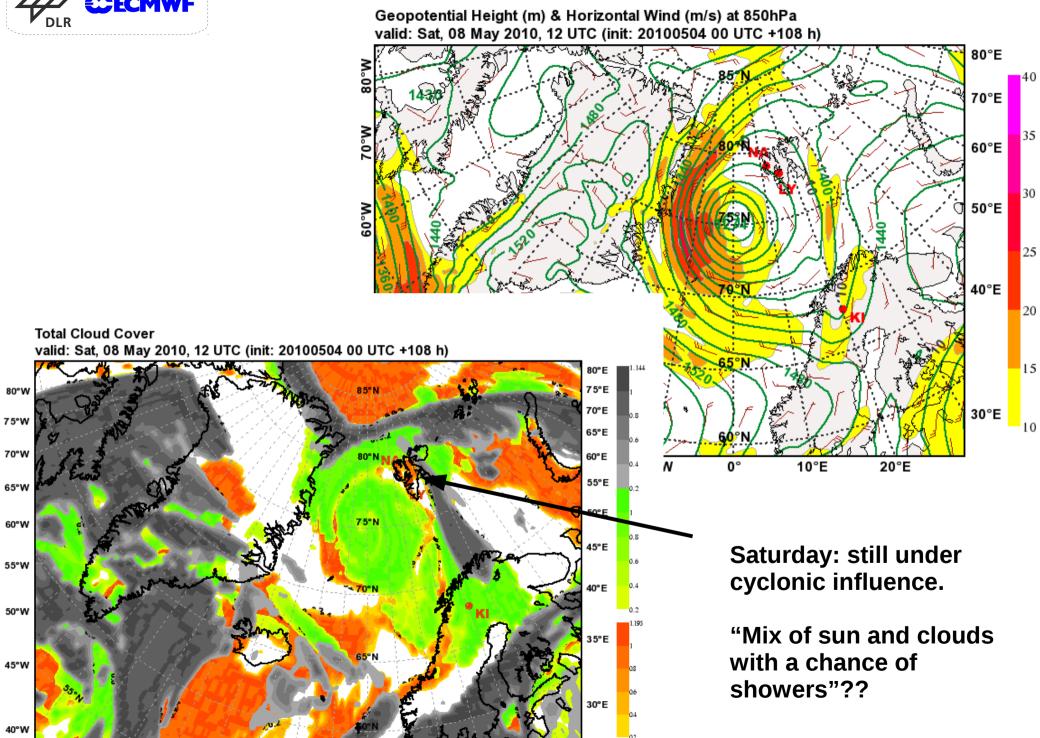

# Weather Forecast Tuesday May 04, 2010

Marc Rautenhaus, DLR/IPA



## Satellite vs. ECMWF clouds 12 UTC (14 local)





# **Development Wed - Sat**











#### **CLOUDSAT overpass (clouds 09 UTC)**





#### **AQUA overpass (clouds 09 UTC)**





30°W

20°W

10°W

10°E

20°E





55°W

50°W

45°W

40°W

35°W

30°W

25°W





Total Precipitation [mm]

Warm front arrives
Thursday
evening/night, but later
in today's forecast.

(arrival between 15 and 18 UTC)





Conditions should be good for a flight before the front arrives.



Friday: "Bad" weather.

Mean Sea Level Pressure

30°W

25°W

20°W

80°W

75°W

70°W

65°W

60°W

55°W

50°W

45°W





30°W





30°W

25°W



10°E



# yr.no forecast for Longyearbyen, from Tuesday noon.





### Wednesday vertical sections.















model resolution 0.15 deg























15°E

20°E

25°E

30°E















































30°E