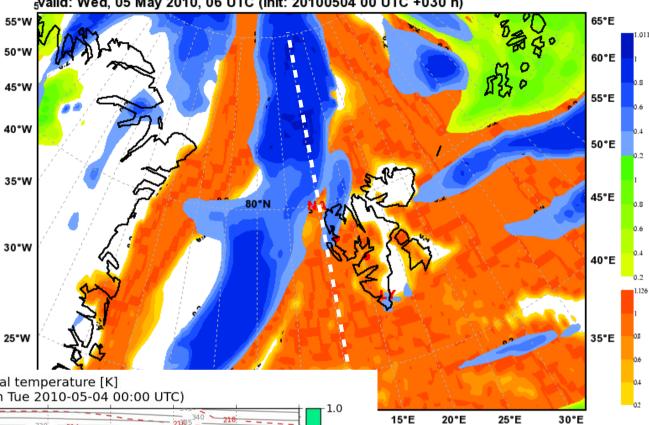

### Wednesday vertical sections.

model resolution 0.15 deg

15°E

20°E

25°E

30°E

30°E