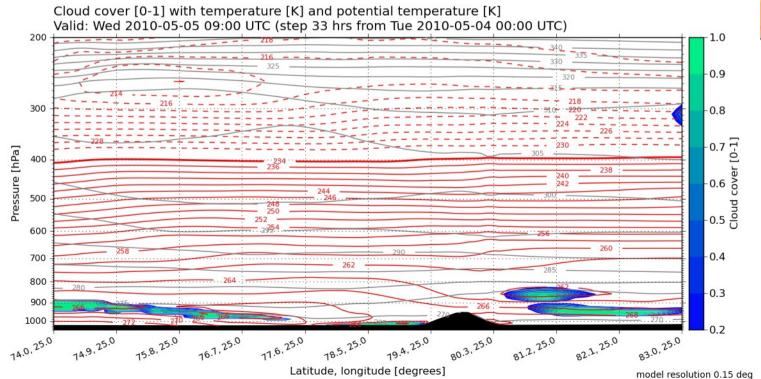

### Wednesday vertical sections.

model resolution 0.15 deg

15°E

20°E

25°E

30°E

30°E