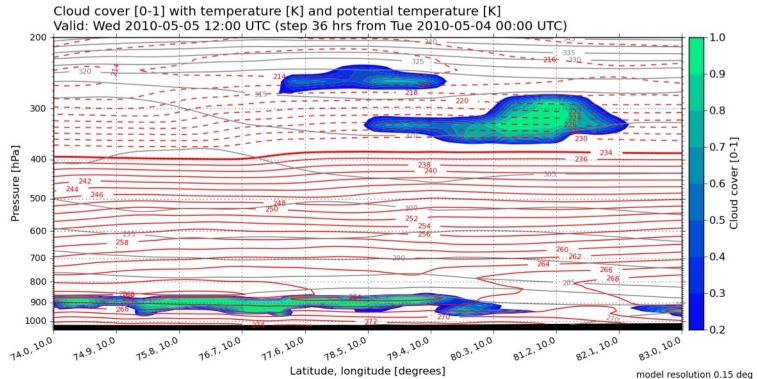

### Wednesday vertical sections.

model resolution 0.15 deg

15°E

20°E

25°E

30°E

30°E