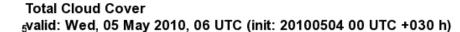

45°W

40°W

35°W

30°W

25°W

Total Precipitation [mm]

Warm front arrives
Thursday
evening/night, but later
in today's forecast.

(arrival between 15 and 18 UTC)

Conditions should be good for a flight before the front arrives.

Friday: "Bad" weather.

Mean Sea Level Pressure

30°W

25°W

20°W

80°W

75°W