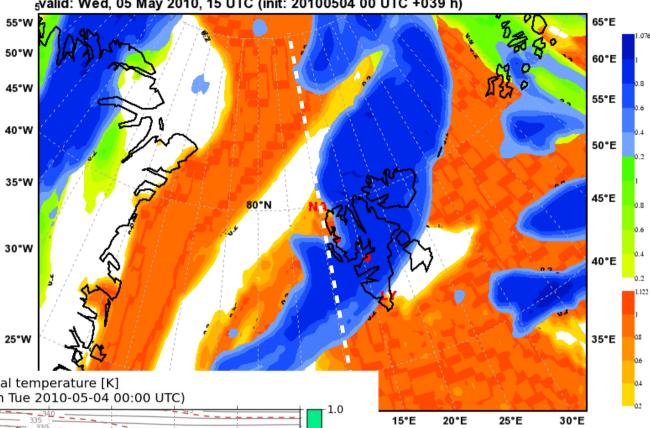

4 local)





# **Development Wed - Sat**











#### **CLOUDSAT overpass (clouds 09 UTC)**





#### **AQUA overpass (clouds 09 UTC)**





30°W

20°W

10°W

10°E

20°E





55°W

50°W

45°W

40°W

35°W

30°W

25°W





Total Precipitation [mm]

Warm front arrives
Thursday
evening/night, but later
in today's forecast.

(arrival between 15 and 18 UTC)





Conditions should be good for a flight before the front arrives.



Friday: "Bad" weather.

Mean Sea Level Pressure

30°W

25°W

20°W

80°W

75°W

70°W

65°W

60°W

55°W

50°W

45°W





30°W





30°W

25°W



10°E



# yr.no forecast for Longyearbyen, from Tuesday noon.





### Wednesday vertical sections.















model resolution 0.15 deg























15°E

20°E

25°E

30°E















































30°E