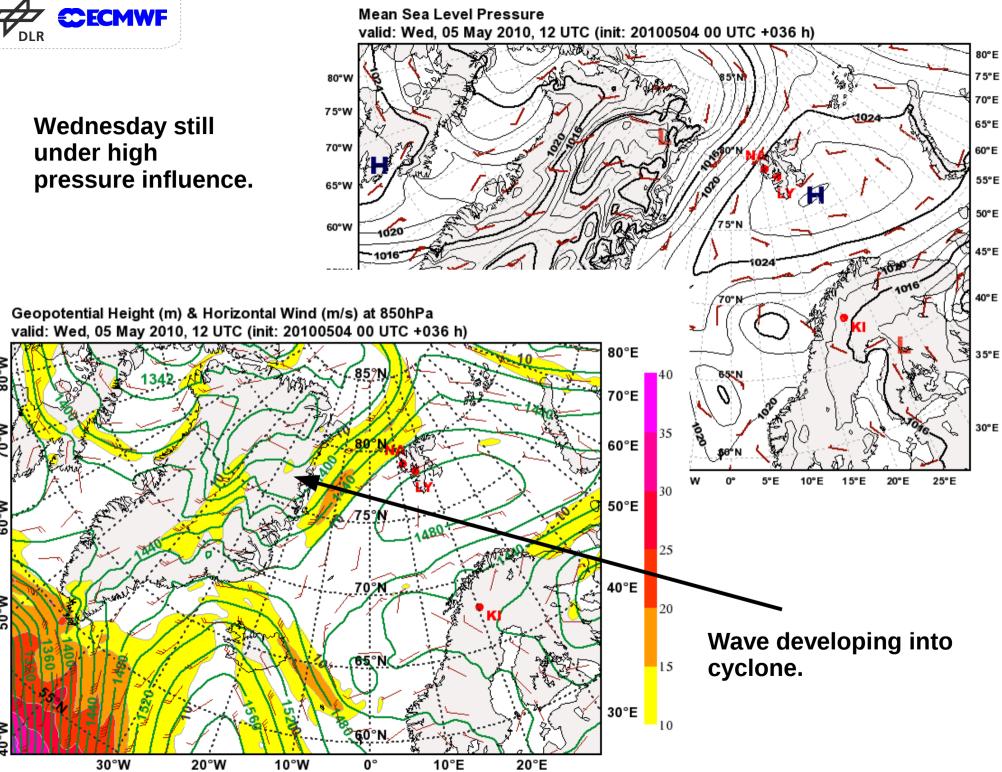

# **Development Wed - Sat**

Conditions should be good for a flight before the front arrives.

Friday: "Bad" weather.

Mean Sea Level Pressure

30°W

25°W

20°W

80°W

75°W