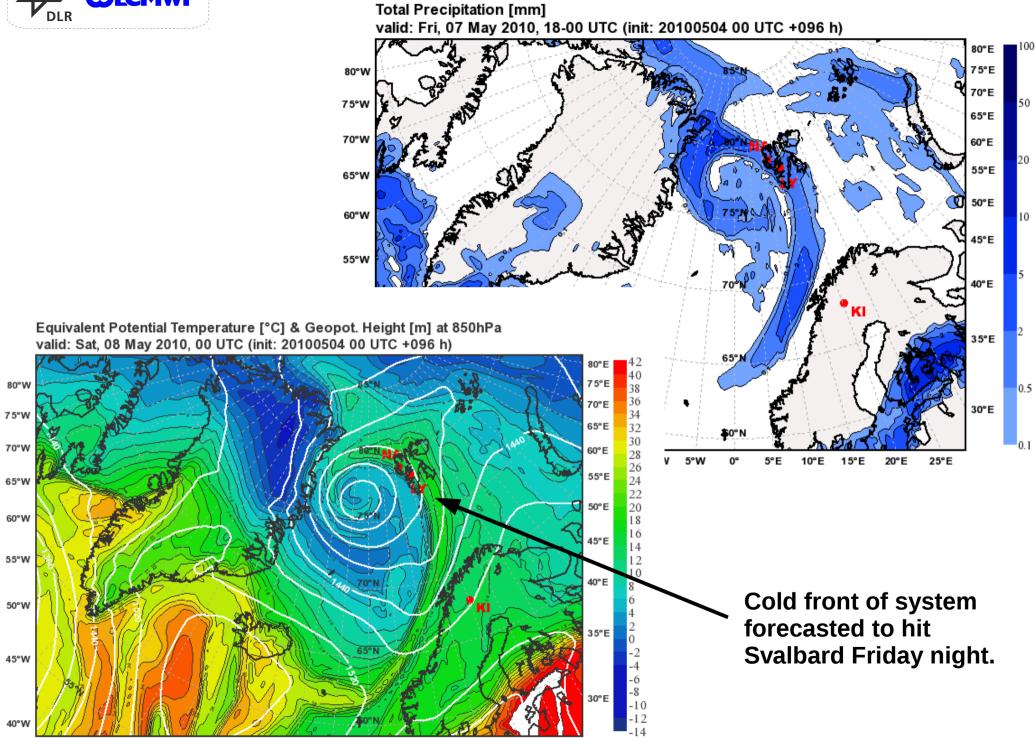

Conditions should be good for a flight before the front arrives.

Friday: "Bad" weather.

Mean Sea Level Pressure

30°W

25°W

20°W

80°W

75°W