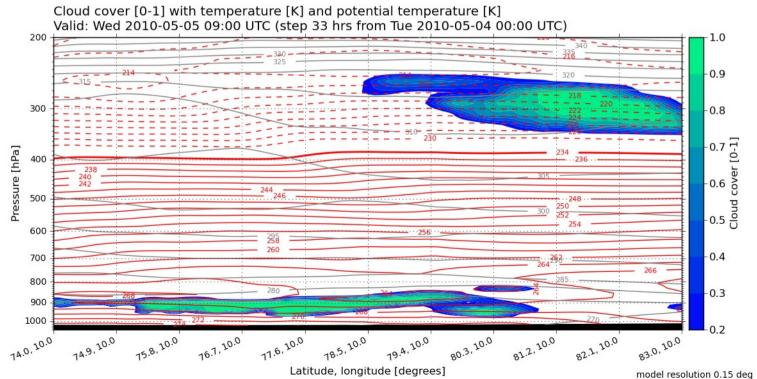

#### **CLOUDSAT overpass (clouds 09 UTC)**

### Wednesday vertical sections.

model resolution 0.15 deg

15°E

20°E

25°E

30°E

30°E