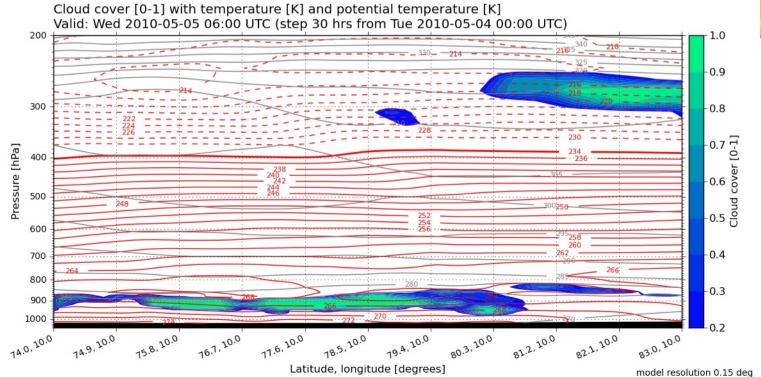

### Wednesday vertical sections.

model resolution 0.15 deg

15°E

20°E

25°E

30°E

30°E