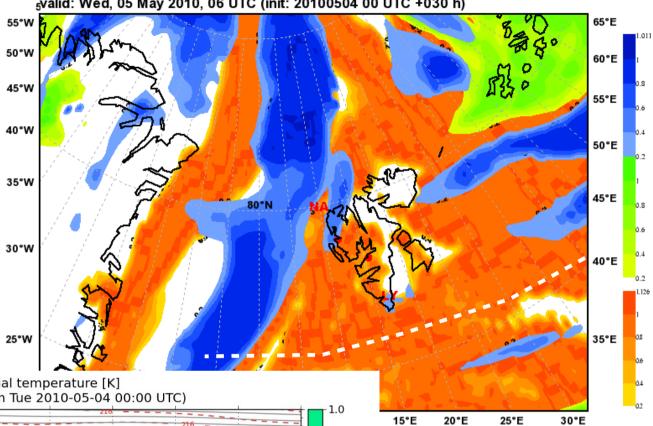

### Wednesday vertical sections.

model resolution 0.15 deg

15°E

20°E

25°E

30°E

30°E