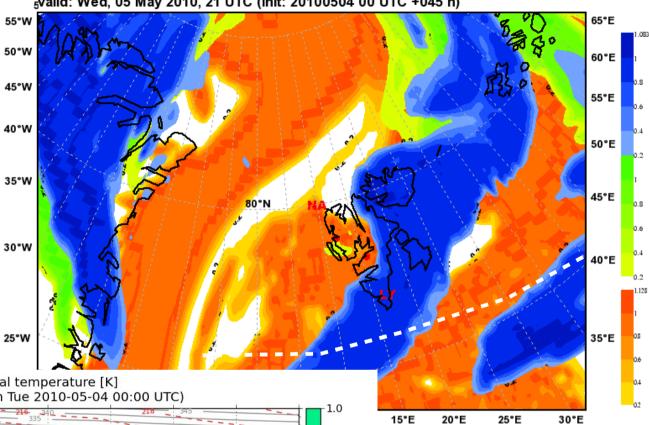

llite vs. ECMWF clouds 12 UTC (14 local)





# **Development Wed - Sat**











#### **CLOUDSAT overpass (clouds 09 UTC)**





#### **AQUA overpass (clouds 09 UTC)**





30°W

20°W

10°W

10°E

20°E





55°W

50°W

45°W

40°W

35°W

30°W

25°W





Total Precipitation [mm]

Warm front arrives
Thursday
evening/night, but later
in today's forecast.

(arrival between 15 and 18 UTC)





Conditions should be good for a flight before the front arrives.



Friday: "Bad" weather.

Mean Sea Level Pressure

30°W

25°W

20°W

80°W

75°W

70°W

65°W

60°W

55°W

50°W

45°W





30°W





30°W

25°W



10°E



# yr.no forecast for Longyearbyen, from Tuesday noon.





### Wednesday vertical sections.















model resolution 0.15 deg























15°E

20°E

25°E

30°E















































30°E