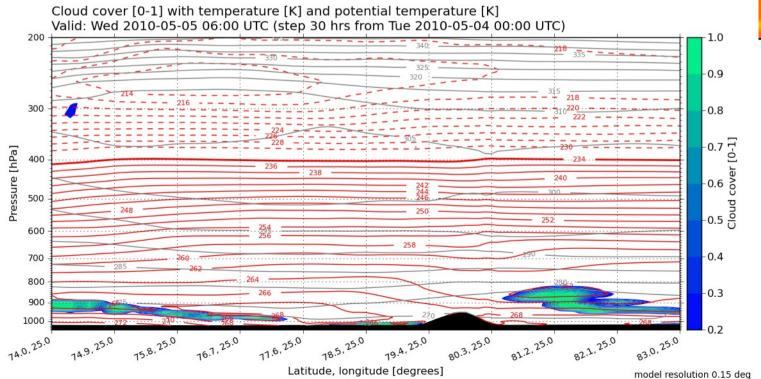

### Wednesday vertical sections.

model resolution 0.15 deg

15°E

20°E

25°E

30°E

30°E