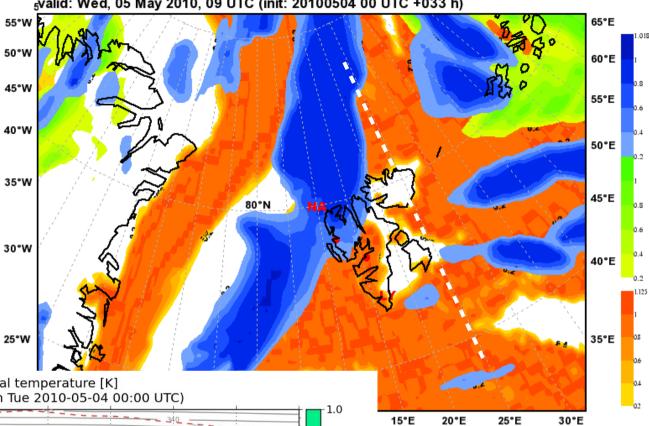

- Sat**











#### **CLOUDSAT overpass (clouds 09 UTC)**





#### **AQUA overpass (clouds 09 UTC)**





30°W

20°W

10°W

10°E

20°E





55°W

50°W

45°W

40°W

35°W

30°W

25°W





Total Precipitation [mm]

Warm front arrives
Thursday
evening/night, but later
in today's forecast.

(arrival between 15 and 18 UTC)





Conditions should be good for a flight before the front arrives.



Friday: "Bad" weather.

Mean Sea Level Pressure

30°W

25°W

20°W

80°W

75°W

70°W

65°W

60°W

55°W

50°W

45°W





30°W





30°W

25°W



10°E



# yr.no forecast for Longyearbyen, from Tuesday noon.





### Wednesday vertical sections.















model resolution 0.15 deg























15°E

20°E

25°E

30°E















































30°E