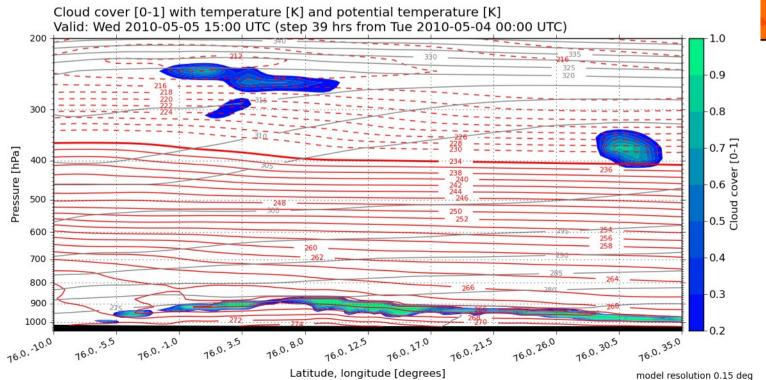

### Wednesday vertical sections.

model resolution 0.15 deg

15°E

20°E

25°E

30°E

30°E