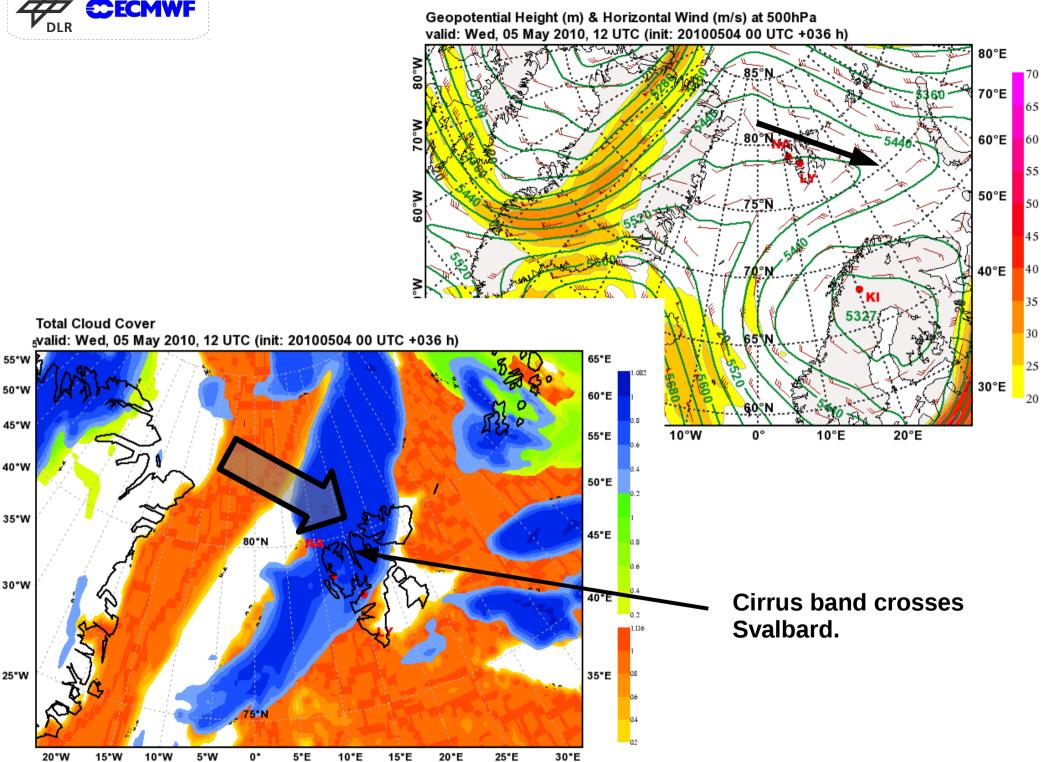

# Weather Forecast Tuesday May 04, 2010

Marc Rautenhaus, DLR/IPA



## Satellite vs. ECMWF clouds 12 UTC (14 local)





# **Development Wed - Sat**











#### **CLOUDSAT overpass (clouds 09 UTC)**





#### **AQUA overpass (clouds 09 UTC)**





30°W

20°W

10°W

10°E

20°E





55°W

50°W

45°W

40°W

35°W

30°W

25°W





Total Precipitation [mm]

Warm front arrives
Thursday
evening/night, but later
in today's forecast.

(arrival between 15 and 18 UTC)





Conditions should be good for a flight before the front arrives.



Friday: "Bad" weather.

Mean Sea Level Pressure

30°W

25°W

20°W

80°W

75°W

70°W

65°W

60°W

55°W

50°W

45°W





30°W





30°W

25°W



10°E



# yr.no forecast for Longyearbyen, from Tuesday noon.





### Wednesday vertical sections.















model resolution 0.15 deg























15°E

20°E

25°E

30°E















































30°E