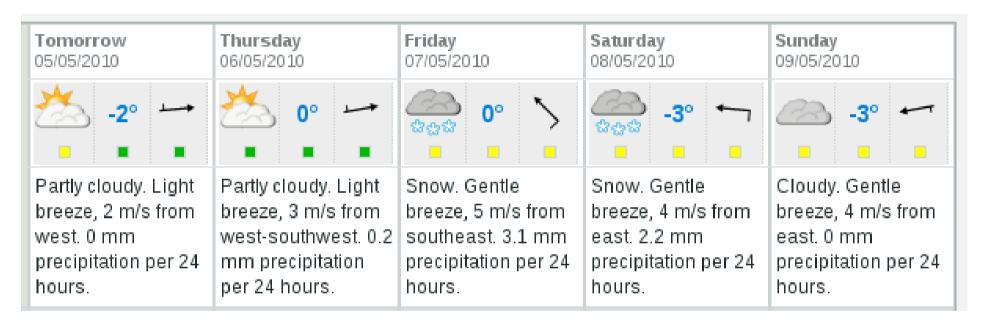

# Weather Forecast Tuesday May 04, 2010

Marc Rautenhaus, DLR/IPA



## Satellite vs. ECMWF clouds 12 UTC (14 local)





# **Development Wed - Sat**











#### **CLOUDSAT overpass (clouds 09 UTC)**





#### **AQUA overpass (clouds 09 UTC)**





30°W

20°W

10°W

10°E

20°E





55°W

50°W

45°W

40°W

35°W

30°W

25°W





Total Precipitation [mm]

Warm front arrives
Thursday
evening/night, but later
in today's forecast.

(arrival between 15 and 18 UTC)





Conditions should be good for a flight before the front arrives.



Friday: "Bad" weather.

Mean Sea Level Pressure

30°W

25°W

20°W

80°W

75°W

70°W

65°W

60°W

55°W

50°W

45°W





30°W





30°W

25°W



10°E



# yr.no forecast for Longyearbyen, from Tuesday noon.





### Wednesday vertical sections.















model resolution 0.15 deg























15°E

20°E

25°E

30°E















































30°E