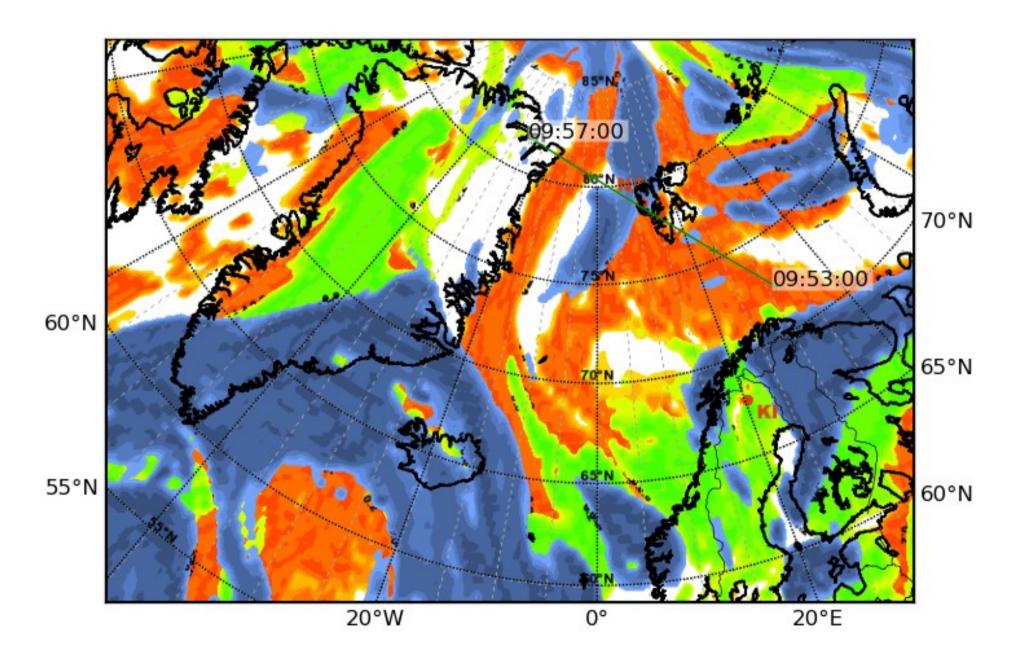

#### **CLOUDSAT overpass (clouds 09 UTC)**

#### **AQUA overpass (clouds 09 UTC)**

30°W

20°W

10°W

10°E

20°E

55°W

50°W