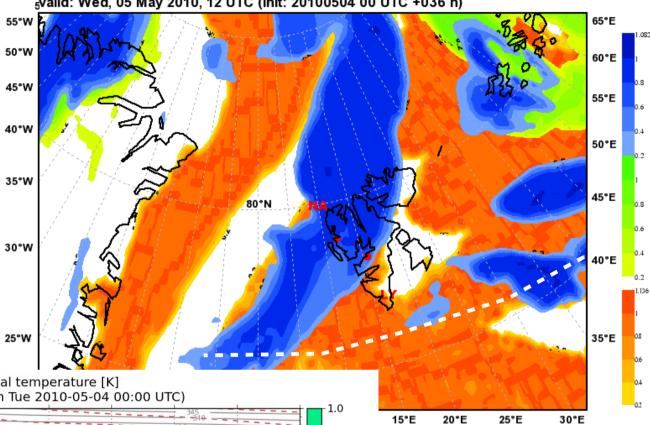

04, 2010

Marc Rautenhaus, DLR/IPA



## Satellite vs. ECMWF clouds 12 UTC (14 local)





# **Development Wed - Sat**











#### **CLOUDSAT overpass (clouds 09 UTC)**





#### **AQUA overpass (clouds 09 UTC)**





30°W

20°W

10°W

10°E

20°E





55°W

50°W

45°W

40°W

35°W

30°W

25°W





Total Precipitation [mm]

Warm front arrives
Thursday
evening/night, but later
in today's forecast.

(arrival between 15 and 18 UTC)





Conditions should be good for a flight before the front arrives.



Friday: "Bad" weather.

Mean Sea Level Pressure

30°W

25°W

20°W

80°W

75°W

70°W

65°W

60°W

55°W

50°W

45°W





30°W





30°W

25°W



10°E



# yr.no forecast for Longyearbyen, from Tuesday noon.





### Wednesday vertical sections.















model resolution 0.15 deg























15°E

20°E

25°E

30°E















































30°E