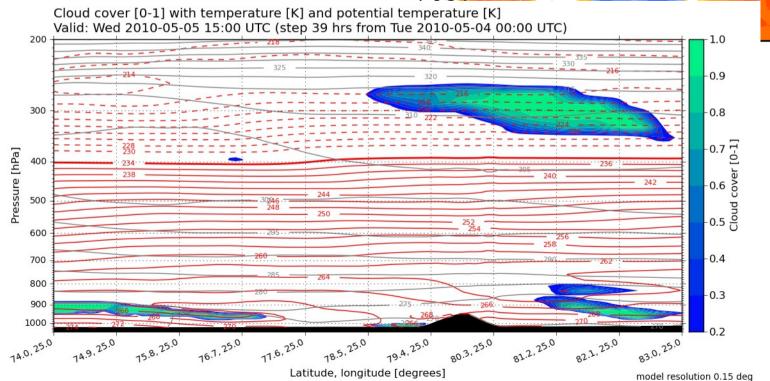

### Wednesday vertical sections.

model resolution 0.15 deg

15°E

20°E

25°E

30°E

30°E