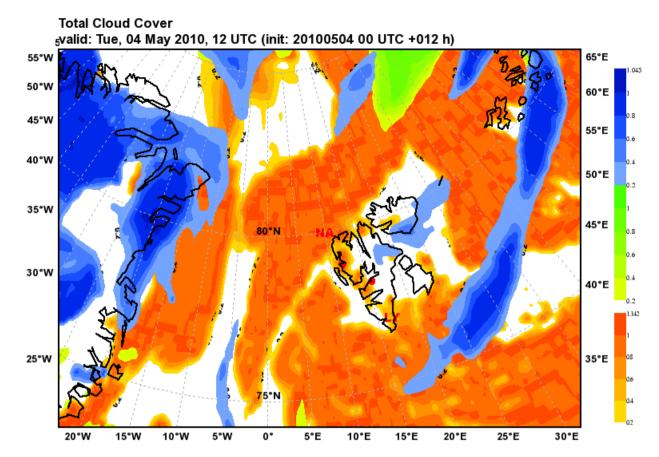

# Weather Forecast Tuesday May 04, 2010

Marc Rautenhaus, DLR/IPA



## Satellite vs. ECMWF clouds 12 UTC (14 local)





# **Development Wed - Sat**











#### **CLOUDSAT overpass (clouds 09 UTC)**





#### **AQUA overpass (clouds 09 UTC)**





30°W

20°W

10°W

10°E

20°E





55°W

50°W

45°W

40°W

35°W

30°W

25°W





Total Precipitation [mm]

Warm front arrives
Thursday
evening/night, but later
in today's forecast.

(arrival between 15 and 18 UTC)





Conditions should be good for a flight before the front arrives.



Friday: "Bad" weather.

Mean Sea Level Pressure

30°W

25°W

20°W

80°W

75°W

70°W

65°W

60°W

55°W

50°W

45°W





30°W





30°W

25°W



10°E



# yr.no forecast for Longyearbyen, from Tuesday noon.





### Wednesday vertical sections.















model resolution 0.15 deg























15°E

20°E

25°E

30°E















































30