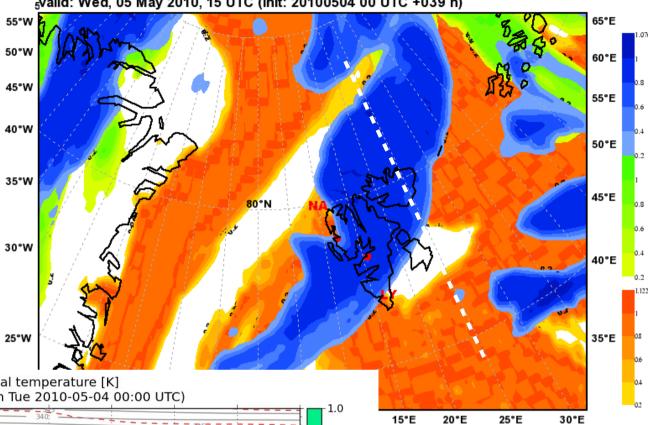

45°W

40°W

35°W

30°W

25°W

Total Precipitation [mm]

Warm front arrives
Thursday
evening/night, but later
in today's forecast.

(arrival between 15 and 18 UTC)

Conditions should be good for a flight before the front arrives.

Friday: "Bad" weather.

Mean Sea Level Pressure

30°W

25°W

20°W

80°W

75°W