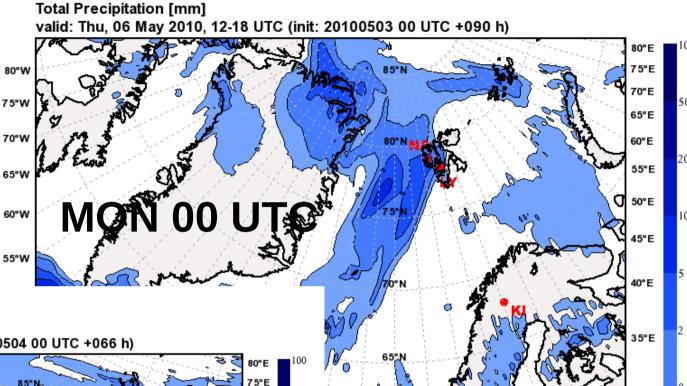

45°W

40°W

35°W

30°W

25°W

Total Precipitation [mm]

Warm front arrives
Thursday
evening/night, but later
in today's forecast.

(arrival between 15 and 18 UTC)

Conditions should be good for a flight before the front arrives.

Friday: "Bad" weather.

Mean Sea Level Pressure

30°W

25°W

20°W

80°W

75°W