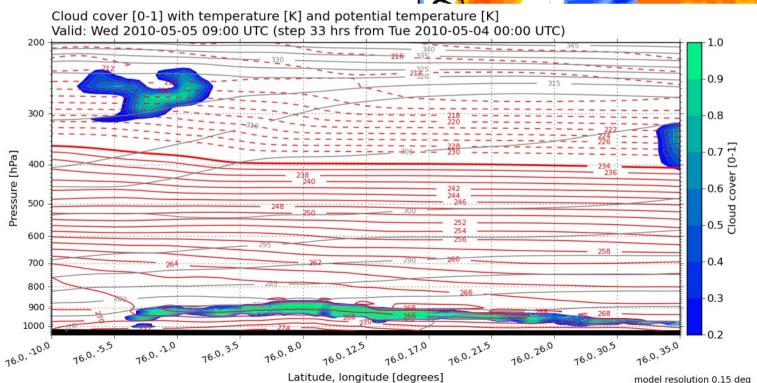

### Wednesday vertical sections.

model resolution 0.15 deg

15°E

20°E

25°E

30°E

30°E