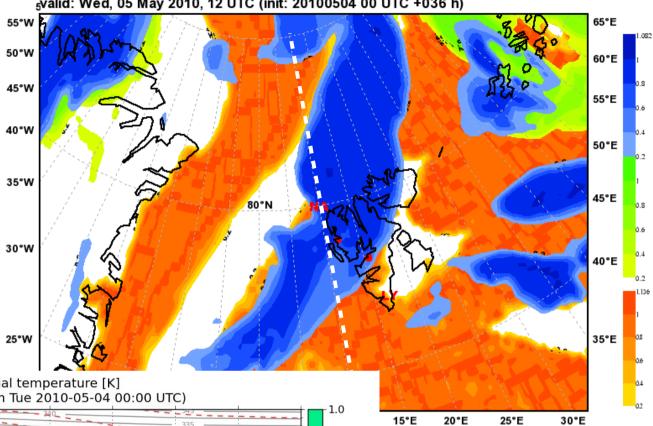

2 UTC (14 local)





# **Development Wed - Sat**











#### **CLOUDSAT overpass (clouds 09 UTC)**





#### **AQUA overpass (clouds 09 UTC)**





30°W

20°W

10°W

10°E

20°E





55°W

50°W

45°W

40°W

35°W

30°W

25°W





Total Precipitation [mm]

Warm front arrives
Thursday
evening/night, but later
in today's forecast.

(arrival between 15 and 18 UTC)





Conditions should be good for a flight before the front arrives.



Friday: "Bad" weather.

Mean Sea Level Pressure

30°W

25°W

20°W

80°W

75°W

70°W

65°W

60°W

55°W

50°W

45°W





30°W





30°W

25°W



10°E



# yr.no forecast for Longyearbyen, from Tuesday noon.





### Wednesday vertical sections.















model resolution 0.15 deg























15°E

20°E

25°E

30°E















































30°E