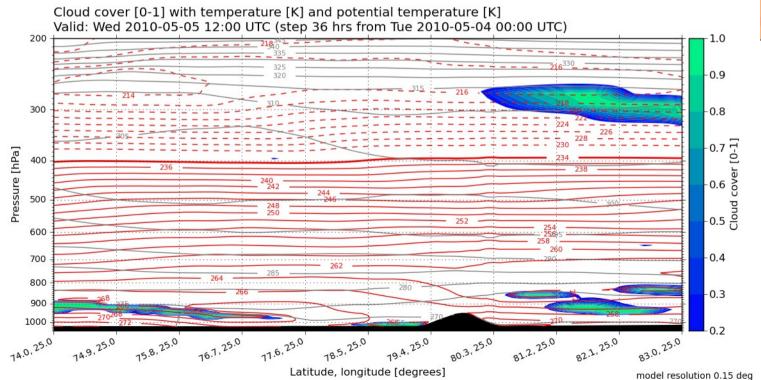

### Wednesday vertical sections.

model resolution 0.15 deg

15°E

20°E

25°E

30°E

30°E