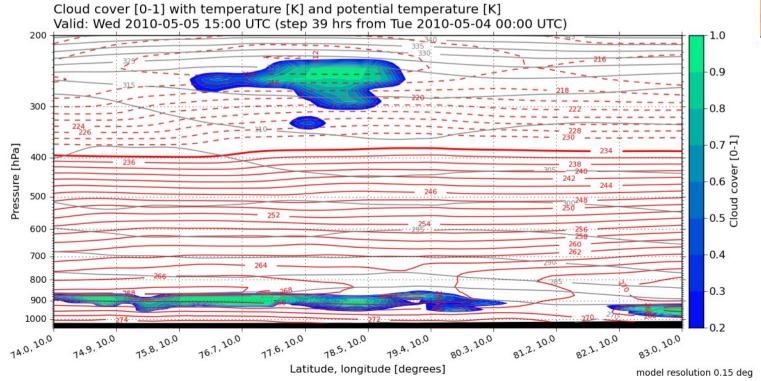

### Wednesday vertical sections.

model resolution 0.15 deg

15°E

20°E

25°E

30°E

30°E