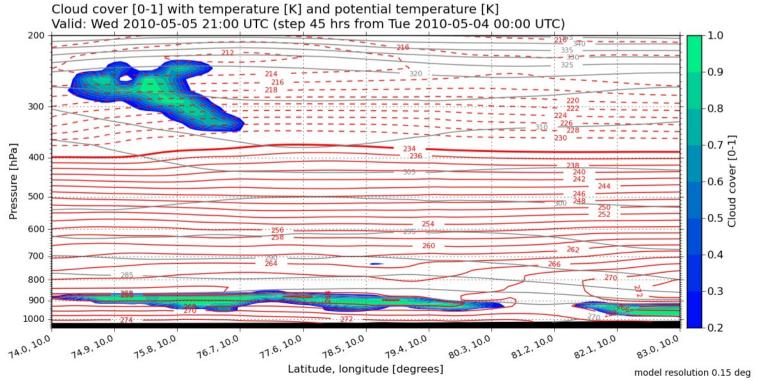

### Wednesday vertical sections.

model resolution 0.15 deg

15°E

20°E

25°E

30°E

30°E