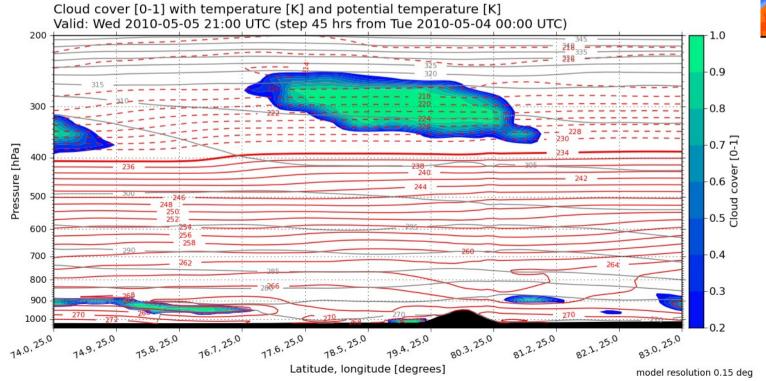

### Wednesday vertical sections.

model resolution 0.15 deg

15°E

20°E

25°E

30°E

30°E