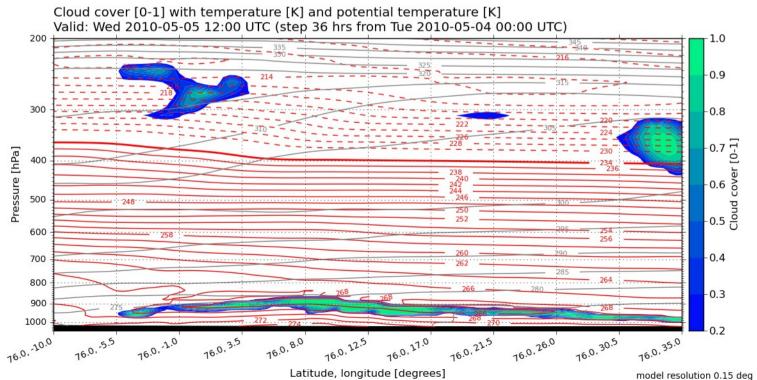

### Wednesday vertical sections.

model resolution 0.15 deg

15°E

20°E

25°E

30°E

30°E