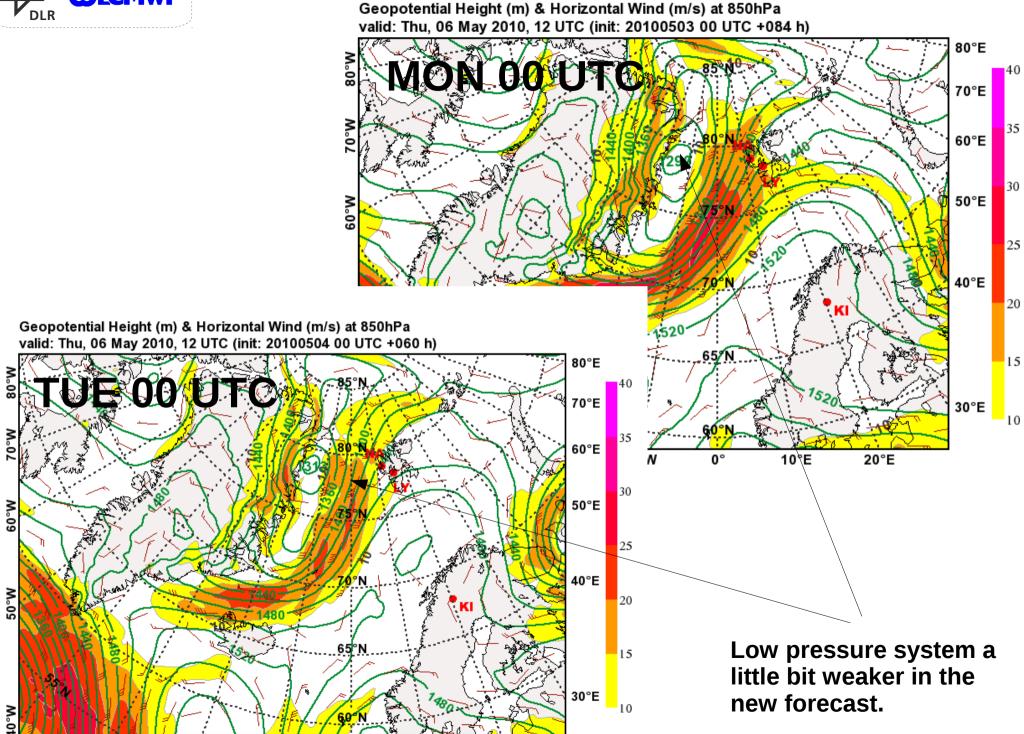

# Weather Forecast Tuesday May 04, 2010

Marc Rautenhaus, DLR/IPA



## Satellite vs. ECMWF clouds 12 UTC (14 local)





# **Development Wed - Sat**











#### **CLOUDSAT overpass (clouds 09 UTC)**





#### **AQUA overpass (clouds 09 UTC)**





30°W

20°W

10°W

10°E

20°E





55°W

50°W

45°W

40°W

35°W

30°W

25°W





Total Precipitation [mm]

Warm front arrives
Thursday
evening/night, but later
in today's forecast.

(arrival between 15 and 18 UTC)





Conditions should be good for a flight before the front arrives.



Friday: "Bad" weather.

Mean Sea Level Pressure

30°W

25°W

20°W

80°W

75°W

70°W

65°W

60°W

55°W

50°W

45°W





30°W





30°W

25°W



10°E



# yr.no forecast for Longyearbyen, from Tuesday noon.





### Wednesday vertical sections.















model resolution 0.15 deg























15°E

20°E

25°E

30°E















































30°E