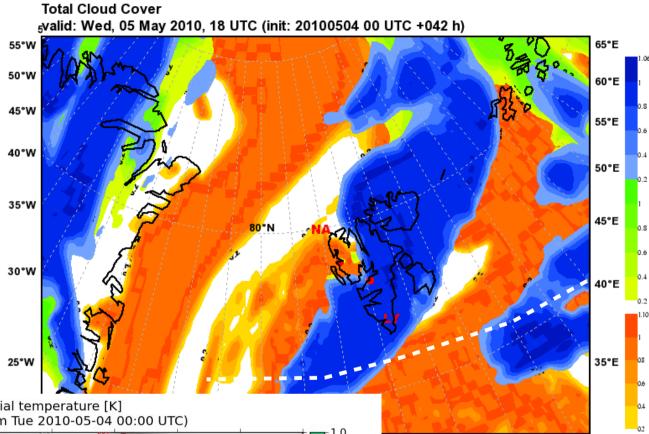

45°W

40°W

35°W

30°W

25°W

Total Precipitation [mm]

Warm front arrives
Thursday
evening/night, but later
in today's forecast.

(arrival between 15 and 18 UTC)

Conditions should be good for a flight before the front arrives.

Friday: "Bad" weather.

Mean Sea Level Pressure

30°W

25°W

20°W

80°W

75°W