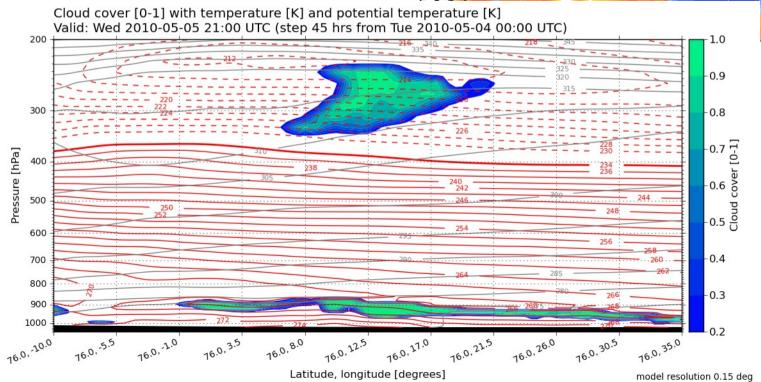

### Wednesday vertical sections.

model resolution 0.15 deg

15°E

20°E

25°E

30°E

30°E