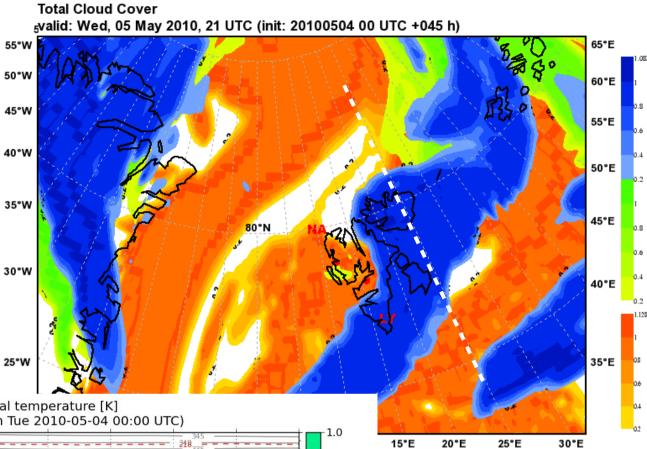

### Wednesday vertical sections.

model resolution 0.15 deg

15°E

20°E

25°E

30°E

30°E