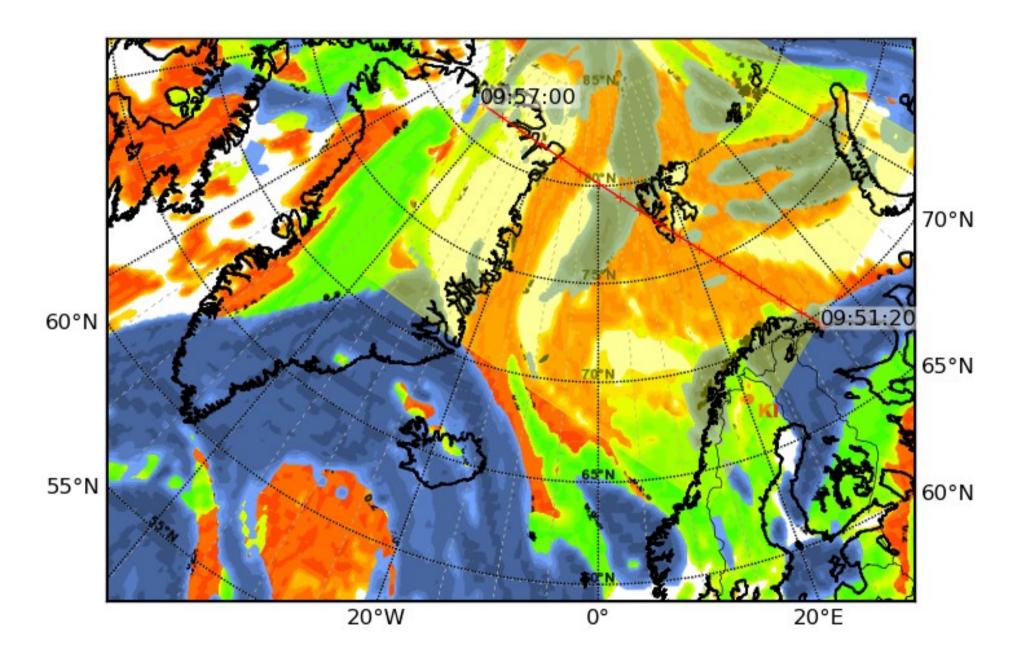

#### **CLOUDSAT overpass (clouds 09 UTC)**

#### **AQUA overpass (clouds 09 UTC)**

30°W

20°W

10°W

10°E

20°E

55°W

50°W