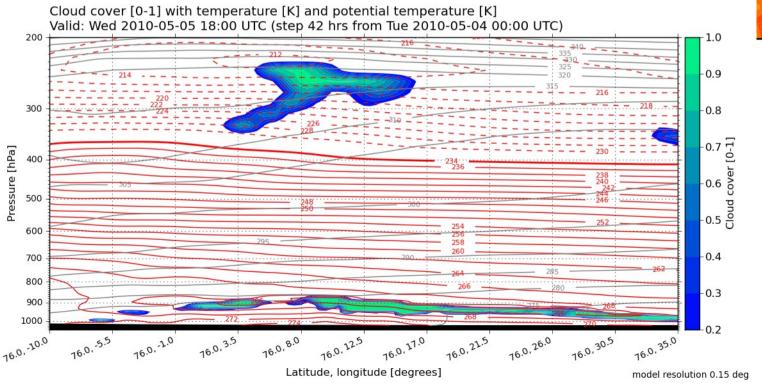

### Wednesday vertical sections.

model resolution 0.15 deg

15°E

20°E

25°E

30°E

30°E