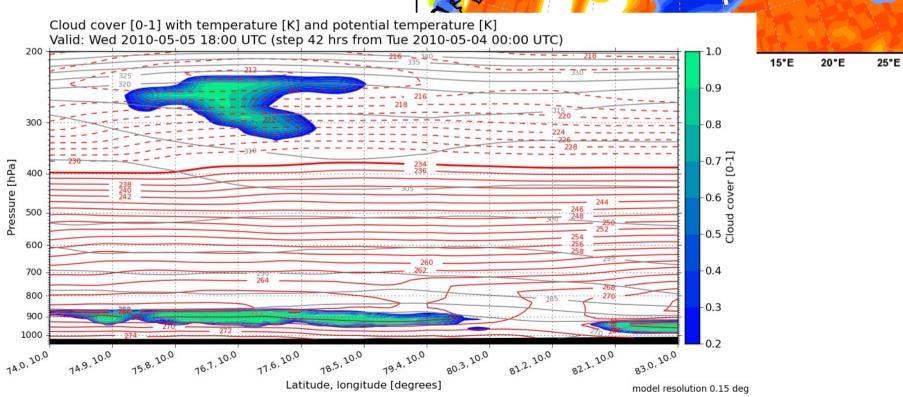

### Wednesday vertical sections.

model resolution 0.15 deg

15°E

20°E

25°E

30°E

30°E