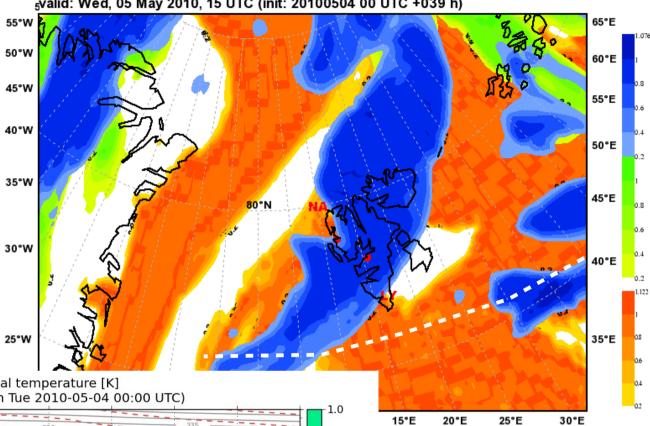

45°W

40°W

35°W

30°W

25°W

Total Precipitation [mm]

Warm front arrives
Thursday
evening/night, but later
in today's forecast.

(arrival between 15 and 18 UTC)

Conditions should be good for a flight before the front arrives.

Friday: "Bad" weather.

Mean Sea Level Pressure

30°W

25°W

20°W

80°W

75°W