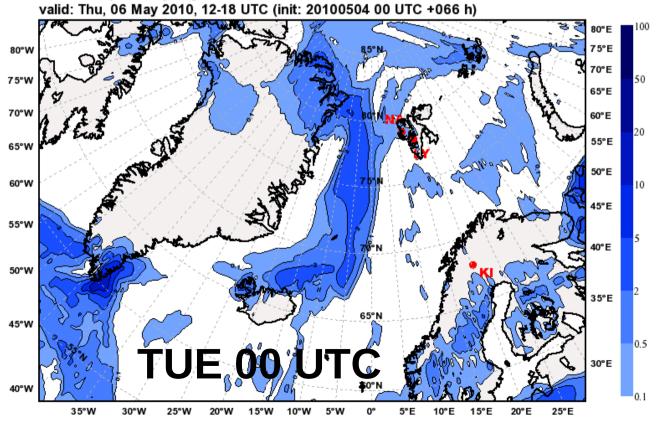

45°W

40°W

35°W

30°W

25°W

Total Precipitation [mm]

Warm front arrives
Thursday
evening/night, but later
in today's forecast.

(arrival between 15 and 18 UTC)